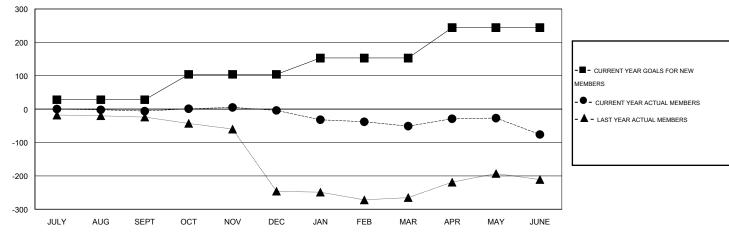

## GOALS AND ACTUAL MEMBERS CUMULATIVE

| DROPPED CLUBS: 6 |     | 30 CLUBS OF 37 ADDED 1 OR MORE | GENDER DISTRIBUTION   |                              |          |
|------------------|-----|--------------------------------|-----------------------|------------------------------|----------|
|                  |     | NEW MEMBERS                    | MALE                  | 438 (57.94%)<br>318 (42.06%) |          |
| DROPPED MEMBERS  |     |                                | FEMALE                | 316 (42.00%)                 |          |
| DECEASED         | 1   | CLICK HERE FOR HEALTH          | EANILY UNIT MEMBERS   |                              | 77       |
| CLUB CANCELLED   | 101 | ASSESSMENT DATA                | FAMILY UNIT MEMBERS   |                              |          |
| OTHER            | 149 |                                | HEAD OF HOUSEHOLD     |                              | 38<br>39 |
| TOTAL            | 251 |                                | NON-HEAD OF HOUSEHOLD |                              |          |