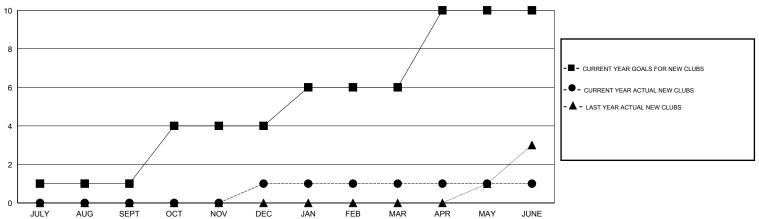

| 25                                  | 31                 | -6               |  |
| OCT/NOV/DEC           | 3                | 1         | 2                |                  | OCT/NOV/DEC           | 76                 | 78                                  | 76                 | 2                |  |
| JAN/FEB/MAR           | 2                | 0         | 1                | -1               | JAN/FEB/MAR           | 49                 | 20                                  | 67                 | -47              |  |
| APR/MAY/JUNE          | 4                | 0         | 3                | -3               | APR/MAY/JUNE          | 91                 | 52                                  | 77                 | -25              |  |

## GOALS AND ACTUAL NEW CLUBS CUMULATIVE



## GOALS AND ACTUAL MEMBERS CUMULATIVE



| DROPPED CLUBS: 6 |     | 30 CLUBS OF 37 ADDED 1 OR MORE | GENDER DISTRIBUTION   |                              |          |
|------------------|-----|--------------------------------|-----------------------|------------------------------|----------|
|                  |     | NEW MEMBERS                    | MALE                  | 438 (57.94%)<br>318 (42.06%) |          |
| DROPPED MEMBERS  |     |                                | FEMALE                | 316 (42.00%)                 |          |
| DECEASED         | 1   | CLICK HERE FOR HEALTH          | EANILY UNIT MEMBERS   |                              | 77       |
| CLUB CANCELLED   | 101 | ASSESSMENT DATA                | FAMILY UNIT MEMBERS   |                              |          |